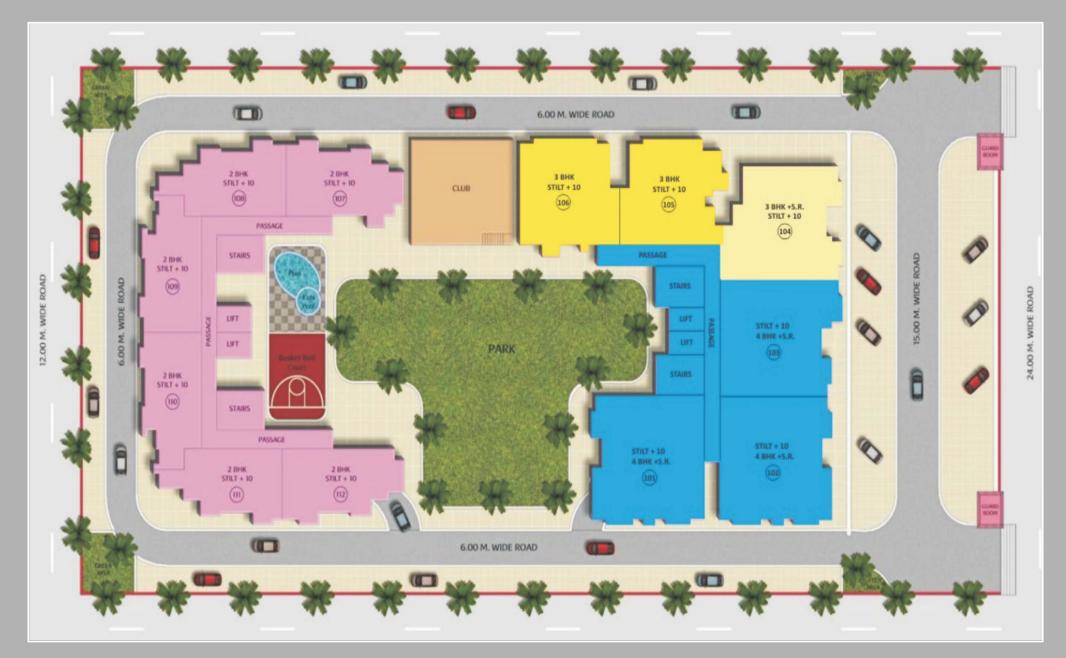

# Features:

| □ Gated Entry             | □ Beautiful Landscaping               |
|---------------------------|---------------------------------------|
| □ Club House              | □ Kids Play Area                      |
| □ Kids Swimming Pool      | □ Wide Internal Roads                 |
| □ Sun Patios              | □ Earthquake Resistant Structure      |
| □ Surface Parking         | □ Power Backup For Flats              |
| □ Entrance Lobby          | □ Round The Clock Security            |
| □ Badminton Court         | □ Ample Parking Space                 |
| □ Jogging Track           | □ 24 Hour Water Supply                |
| □ Party Lawn              | □ Vaastu And Eco-friendly Layout      |
| □ Water Body              | □ Provision For Rain Water Harvesting |
| □ 74% Open Area           |                                       |
| □ Party Lawn □ Water Body | □ Vaastu And Eco-friendly Layout      |