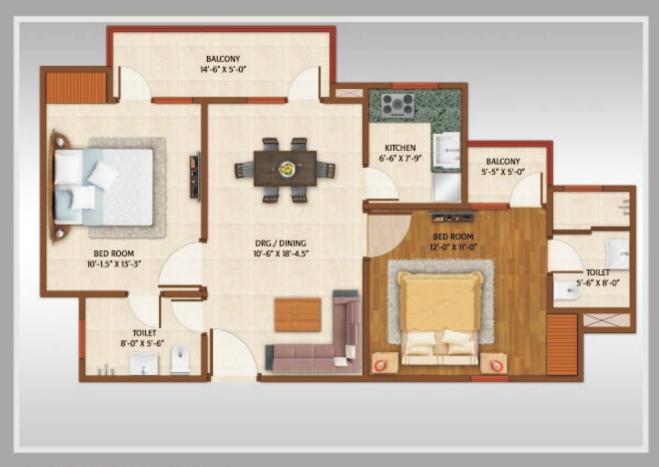

OPEN YOUR EYES TO A GREAT WORLD...

FLOOR PLAN: 2BHK Super Area: 925 Sq.Ft.

FLOOR PLAN: 3 BHK Super Area: 1225 Sq.Ft.

FLOOR PLAN: 3 BHK + S.Q.

Super Area: 1325 Sq.Ft.

FLOOR PLAN: 4 BHK Super Area: 1800 Sq.Ft.