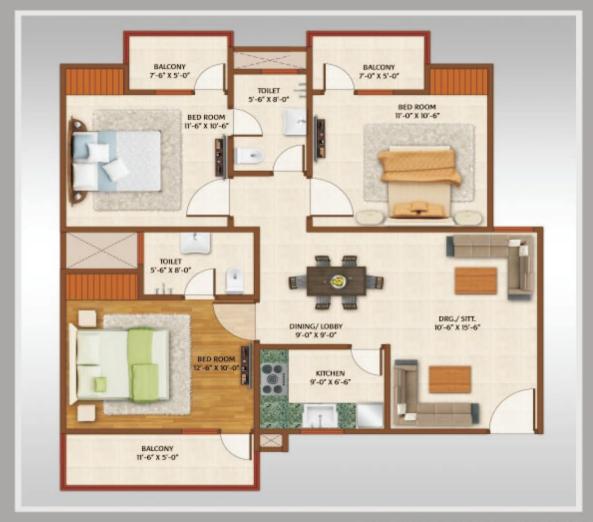

OPEN YOUR EYES TO A GREAT WORLD...

FLOOR PLAN: 2BHK Super Area: 925 Sq.Ft.

FLOOR PLAN: 3 BHK Super Area: 1225 Sq.Ft.

FLOOR PLAN: 3 BHK + S.Q.

Super Area: 1325 Sq.Ft.

FLOOR PLAN: 4 BHK Super Area: 1800 Sq.Ft.