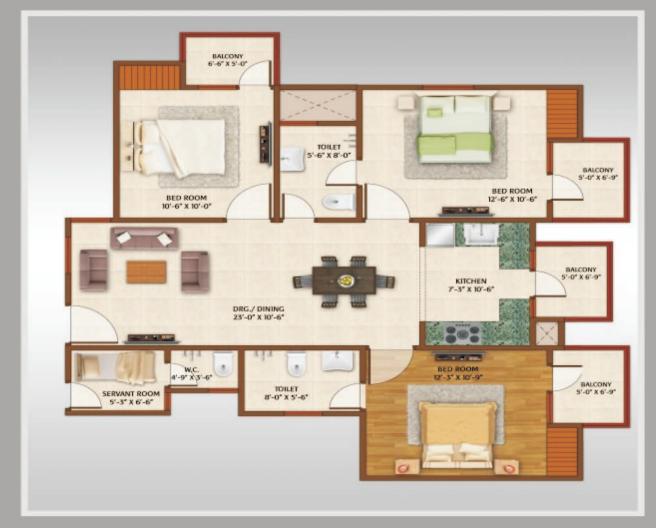

OPEN YOUR EYES TO A GREAT WORLD...

FLOOR PLAN: 2BHK Super Area: 925 Sq.Ft.

FLOOR PLAN: 3 BHK Super Area: 1225 Sq.Ft.

FLOOR PLAN: 3 BHK + S.Q.

Super Area: 1325 Sq.Ft.

FLOOR PLAN: 4 BHK Super Area: 1800 Sq.Ft.