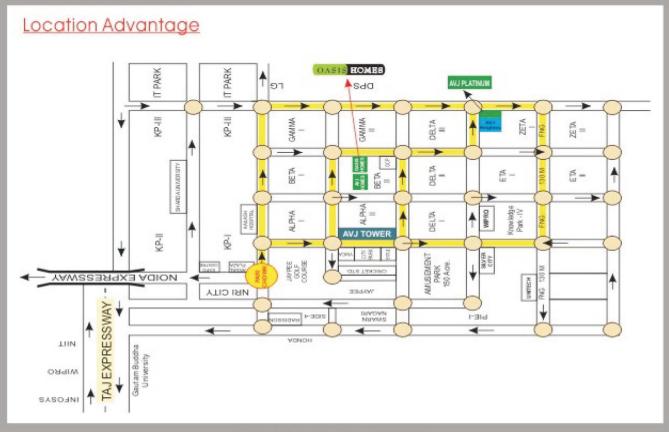

## **Strategic Location**

- 20 minute drive from East Delhi. Stones throw away from Pari Chowk.
- Shares the close proximity of world-class academic institutions like DPS,
- Mall and Multiplex, Hospital, Daily Convenience Stores Temple located nearby.