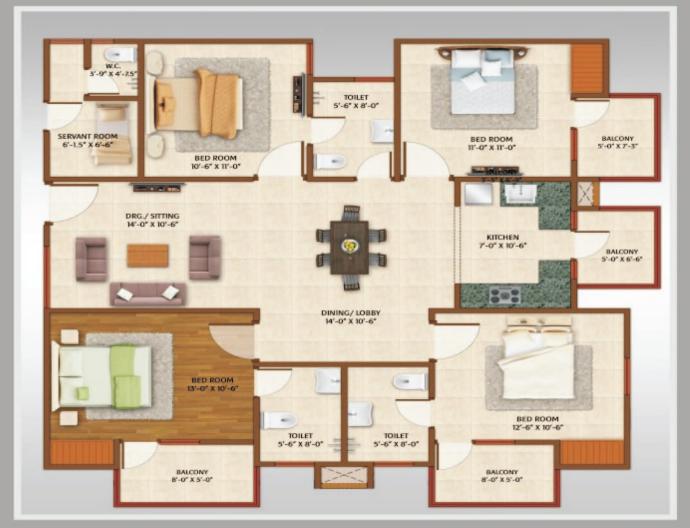

OPEN YOUR EYES TO A GREAT WORLD...

FLOOR PLAN: 2BHK Super Area: 925 Sq.Ft.

FLOOR PLAN: 3 BHK Super Area: 1225 Sq.Ft.

FLOOR PLAN: 3 BHK + S.Q.

Super Area: 1325 Sq.Ft.

FLOOR PLAN: 4 BHK Super Area: 1800 Sq.Ft.